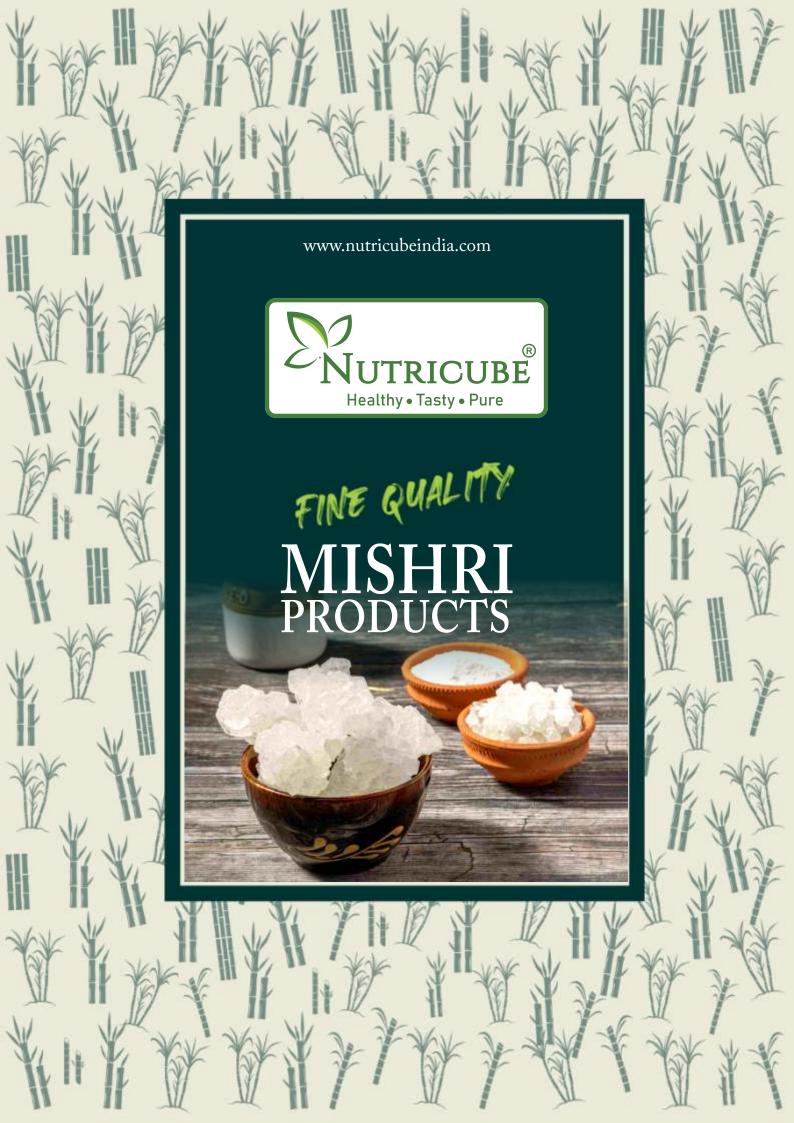

"Mishri or rock sugar is a naturally sweet substance produced by using the sugarcane plant. It is the purest form of sugar without any chemicals in it,".

"According to Ayurveda, Shadrasa Bhojana (a wholesome meal including all six tastes) is important in which Madhuar rasa (sweet taste) is one of the main rasa (taste). The traditional method of making Mishri gives it its medicinal value,".

### **Fine Quality Mishri Products**