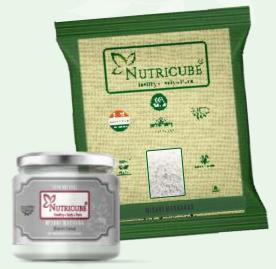

## **NUTRICUBE MISHRI POWDER**

**MISHRI POWDER** 

Mishri Powder natural sweetness to make your health and built your immunity and gives you natural sweetener that adds the perfect touch of sweetness without overpowering or changing the flavor profile. It is without any additives, colors, or preservatives. Connoisseurs love it because it does not manipulate the flavor profile of tea or coffee, just enhances it with sweetness