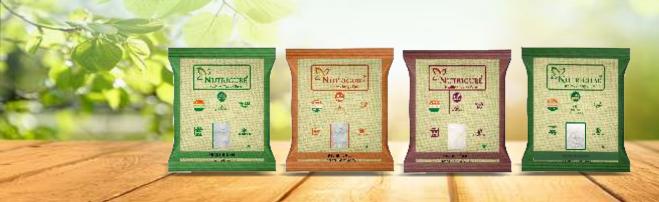

## **NUTRICUBE DHAGA MISHRI**

**DAGHA MISHRI** 

Nutricube provides you a nutrient-dense line of unrefined sugar food products derived directly from the farms in India. Our rock sugar is made from the highest grade sugarcane and is farmed without the use of any chemicals, pesticides, or insects.

## **NUTRICUBE MISHRI POWDER**

**MISHRI POWDER** 

Mishri Powder natural sweetness to make your health and built your immunity and gives you natural sweetener that adds the perfect touch of sweetness without overpowering or changing the flavor profile. It is without any additives, colors, or preservatives. Connoisseurs love it because it does not manipulate the flavor profile of tea or coffee, just enhances it with sweetness

## NUTRICUBE MISHRI GULLE

**MISHRI GULE** 

- Daily consumption helps in rise of hemoglobin levels.
- Natural Energy Booster
- Relieves cough and sore throat.
- When combined with Fennel (saunf) it is a natural mouth-freshener.

## **NUTRICUBE MAKHANAS**

These are small crunchy balls made from mishri. Due to its pure form, they are commonly used as Prasad offerings in temples, homes and Pooja ceremonies. It also helps to retain some natural nutrients. It is very tasty and considered healthy at the same time.