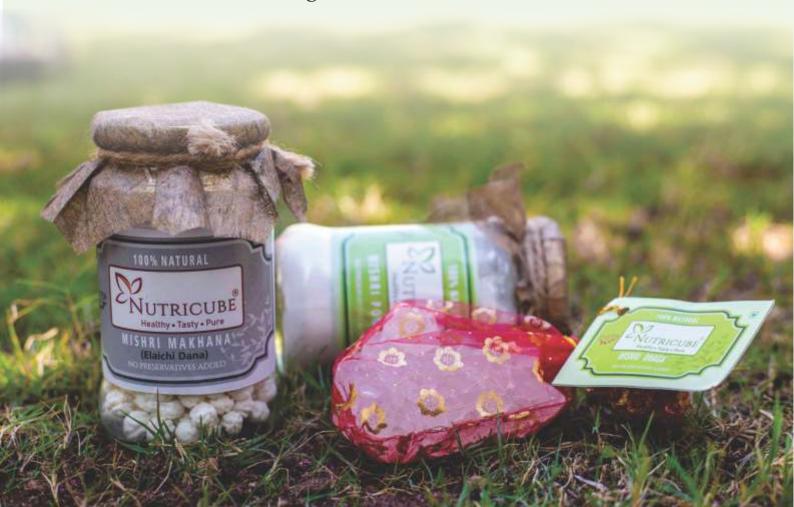

## **NUTRICUBE MAKHANAS**

These are small crunchy balls made from mishri. Due to its pure form, they are commonly used as Prasad offerings in temples, homes and Pooja ceremonies. It also helps to retain some natural nutrients. It is very tasty and considered healthy at the same time.

**MISHRI MAKHANA** 