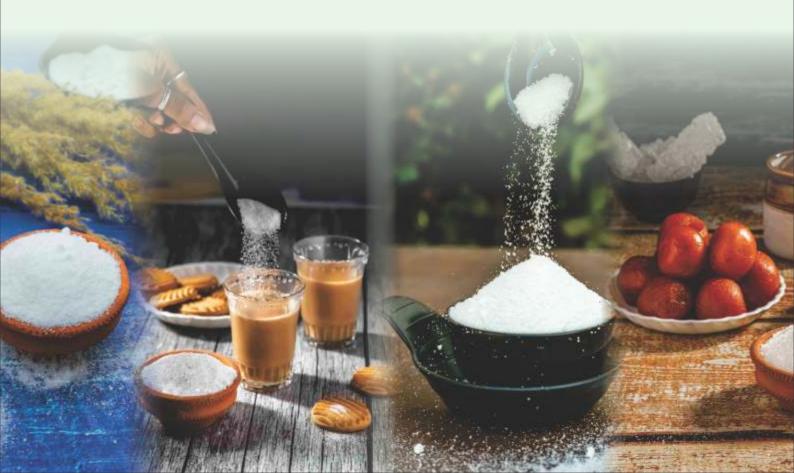

## **NUTRICUBE DHAGA MISHRI**

**DAGHA MISHRI** 

Nutricube provides you a nutrient-dense line of unrefined sugar food products derived directly from the farms in India. Our rock sugar is made from the highest grade sugarcane and is farmed without the use of any chemicals, pesticides, or insects.

Rock sugar is a popular pantry item for many people. This superfood sweetener has a higher nutritional value than conventional sugar because it is less processed. Our rock sugar has an increased flavor profile and is a wonderful source of energy, making it ideal for weight watchers and fitness enthusiasts.

## **NUTRICUBE MISHRI POWDER**

**MISHRI POWDER** 

Mishri Powder natural sweetness to make your health and built your immunity and gives you natural sweetener that adds the perfect touch of sweetness without overpowering or changing the flavor profile. It is without any additives, colors, or preservatives. Connoisseurs love it because it does not manipulate the flavor profile of tea or coffee, just enhances it with sweetness