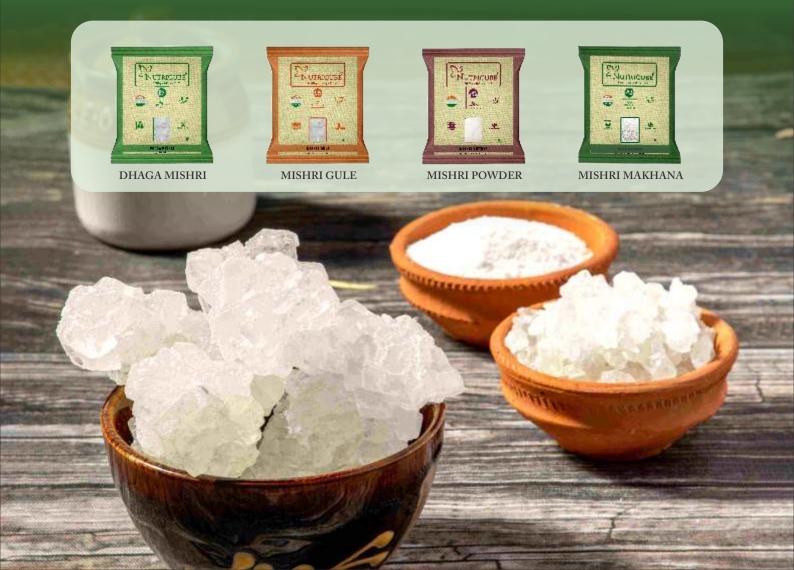

## **NUTRICUBE DHAGA MISHRI**

**DAGHA MISHRI** 

Nutricube provides you a nutrient-dense line of unrefined sugar food products derived directly from the farms in India. Our rock sugar is made from the highest grade sugarcane and is farmed without the use of any chemicals, pesticides, or insects.

## **NUTRICUBE MISHRI POWDER**

**MISHRI POWDER** 

Mishri Powder natural sweetness to make your health and built your immunity and gives you natural sweetener that adds the perfect touch of sweetness without overpowering or changing the flavor profile. It is without any additives, colors, or preservatives. Connoisseurs love it because it does not manipulate the flavor profile of tea or coffee, just enhances it with sweetness

## NUTRICUBE MISHRI GULLE

**MISHRI GULE** 

- Daily consumption helps in rise of hemoglobin levels.
- Natural Energy Booster
- Relieves cough and sore throat.
- When combined with Fennel (saunf) it is a natural mouth-freshener.

## **NUTRICUBE MAKHANAS**

These are small crunchy balls made from mishri. Due to its pure form, they are commonly used as Prasad offerings in temples, homes and Pooja ceremonies. It also helps to retain some natural nutrients. It is very tasty and considered healthy at the same time.